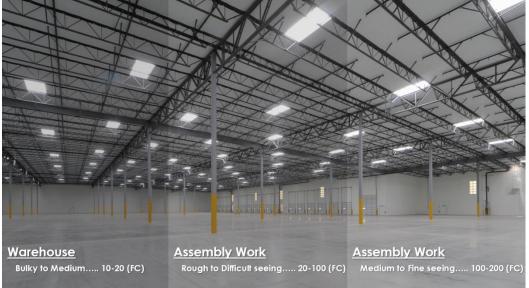

| Assembly                              | Footcandles | Gymnasiums                      | Footcandles | Schools                                | Footcandles      |
|---------------------------------------|-------------|---------------------------------|-------------|----------------------------------------|------------------|
| Rough easy seeing                     | 20-50       | Assemblies                      | 10          | Reading                                | 20-100           |
| Rough difficult seeing                | 50-100      | General exercise and recreation | 30          | Typing                                 | 20-100           |
| Medium                                | 100-200     | Exhibition, matches             | 50          | demonstrations                         | 100-200          |
| Fine                                  | 200-500     |                                 |             |                                        |                  |
| Extra fine                            | 500-1000    | Hotels                          |             | Sheet Metal Work                       |                  |
|                                       |             | Lobby, general lighting         | 10-20       | General                                | 100              |
| Automobile Manufacturing              |             | Front desk                      | 50-100      | Tin plate inspection, scribing         | 100-200          |
| Final assembly, finishing, inspecting | 200         | Reading and working areas       | 20-50       |                                        |                  |
| Body & chassis assembly               | 100         |                                 |             | Stores                                 |                  |
| Body parts manufacturing              | 100         | Machine Shops                   |             | Merchandising, serviced                | 30-100           |
| Frame assembly                        | 50          | Rough bench                     | 20-50       | Merchandising, self-serviced           | 200              |
| ·                                     |             | Medium bench, rough grinding    | 50-100      | •                                      |                  |
| Clothing Manufacturer                 |             | Fine bench work                 | 200-500     | Warehousing, Storage                   |                  |
| Receiving, storing, shipping          | 20-50       |                                 |             | Rough bulky                            | 10-20            |
| Pattern making, trimming              | 50-100      | Material Handling               |             | Medium                                 | 20               |
| Shops, marking                        | 50-200      | Loading trucks                  | 10-20       | Fine                                   | 20-50            |
| Cutting, pressing                     | 100-500     | Picking stock, classifying      | 20-50       |                                        |                  |
| Sewing, inspection                    | 200-500     | Wrapping, packing, labeling     | 20-50       | Welding                                |                  |
| <u> </u>                              |             | 11 3.1 3.                       |             | General                                | 20-50            |
| Food Service Facilities               |             | Offices                         |             |                                        |                  |
| Dining areas                          | 5-20        | Accounting                      | 50-100      | Woodworking                            |                  |
| Food displays                         | 30-100      | Audio-visual areas              | 20-50       | Rough sawing, rough bench work         | 20-50            |
| Kitchen                               | 50-100      | Conference areas                | 20-70       | Sizing, sanding, medium bench work     | 20-50            |
|                                       |             | Corridors                       | 20          | Fine bench work, finishing             | 50-100           |
|                                       |             | Draftina                        | 50-200      | , , ,                                  |                  |
|                                       |             | General and private offices     | 50-100      | Note: Footcandles over 200 require spe | cialty lighting. |