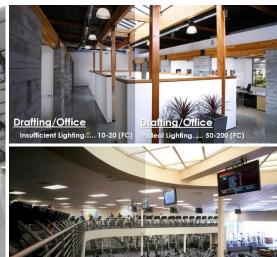

Insufficient Lighting..... 15 (FC)

| Assembly                              | Footcandles | Gymnasiums                      | Footcandles | Schools                                | Footcandles      |
|---------------------------------------|-------------|---------------------------------|-------------|----------------------------------------|------------------|
| Rough easy seeing                     | 20-50       | Assemblies                      | 10          | Reading                                | 20-100           |
| Rough difficult seeing                | 50-100      | General exercise and recreation | 30          | Typing                                 | 20-100           |
| Medium                                | 100-200     | Exhibition, matches             | 50          | demonstrations                         | 100-200          |
| Fine                                  | 200-500     |                                 |             |                                        |                  |
| Extra fine                            | 500-1000    | Hotels                          |             | Sheet Metal Work                       |                  |
|                                       |             | Lobby, general lighting         | 10-20       | General                                | 100              |
| Automobile Manufacturing              |             | Front desk                      | 50-100      | Tin plate inspection, scribing         | 100-200          |
| Final assembly, finishing, inspecting | 200         | Reading and working areas       | 20-50       |                                        |                  |
| Body & chassis assembly               | 100         |                                 |             | Stores                                 |                  |
| Body parts manufacturing              | 100         | Machine Shops                   |             | Merchandising, serviced                | 30-100           |
| Frame assembly                        | 50          | Rough bench                     | 20-50       | Merchandising, self-serviced           | 200              |
| ·                                     |             | Medium bench, rough grinding    | 50-100      | •                                      |                  |
| Clothing Manufacturer                 |             | Fine bench work                 | 200-500     | Warehousing, Storage                   |                  |
| Receiving, storing, shipping          | 20-50       |                                 |             | Rough bulky                            | 10-20            |
| Pattern making, trimming              | 50-100      | Material Handling               |             | Medium                                 | 20               |
| Shops, marking                        | 50-200      | Loading trucks                  | 10-20       | Fine                                   | 20-50            |
| Cutting, pressing                     | 100-500     | Picking stock, classifying      | 20-50       |                                        |                  |
| Sewing, inspection                    | 200-500     | Wrapping, packing, labeling     | 20-50       | Welding                                |                  |
| <u> </u>                              |             | 11 3.1 3.                       |             | General                                | 20-50            |
| Food Service Facilities               |             | Offices                         |             |                                        |                  |
| Dining areas                          | 5-20        | Accounting                      | 50-100      | Woodworking                            |                  |
| Food displays                         | 30-100      | Audio-visual areas              | 20-50       | Rough sawing, rough bench work         | 20-50            |
| Kitchen                               | 50-100      | Conference areas                | 20-70       | Sizing, sanding, medium bench work     | 20-50            |
|                                       |             | Corridors                       | 20          | Fine bench work, finishing             | 50-100           |
|                                       |             | Draftina                        | 50-200      | , , ,                                  |                  |
|                                       |             | General and private offices     | 50-100      | Note: Footcandles over 200 require spe | cialty lighting. |